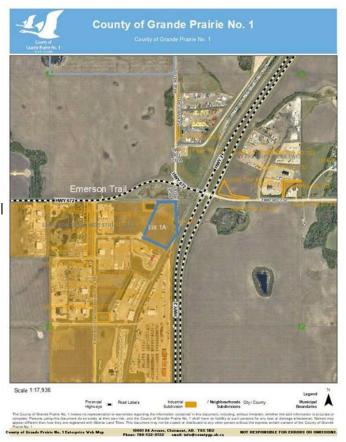

### \$1,500,000

0 Bedroom, 0.00 Bathroom, Land on 10.88 Acres

Emerson Trail Industrial Park, Rural Grande Prairie No. 1, County of, Alberta

Huge Visibility for this vacant parcel of land zoned RM-2 (Rural Medium Industrial) in an excellent location right on the corner of Emerson Trail and Highway 2. The size is 10.88 acres and has great frontage. Services available to the edge of the property. One of the last parcels of land of this size available with such good exposure and access.

# **Community Information**

Address 13 61027 Highway 672

Subdivision Emerson Trail Industrial Park

City Rural Grande Prairie No. 1, County of

County Grande Prairie No. 1, County of

Province Alberta
Postal Code T0H 3C0