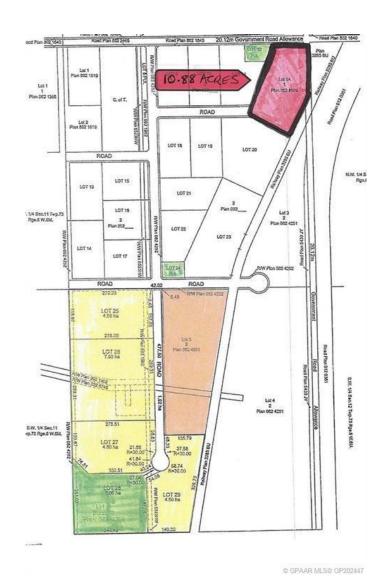

### \$1,500,000

0 Bedroom, 0.00 Bathroom, Land on 10.88 Acres

Emerson Trail Industrial Park, Rural Grande Prairie No. 1, County of, Alberta

Huge Visibility for this vacant parcel of land zoned RM-2 (Rural Medium Industrial) in an excellent location right on the corner of Emerson Trail and Highway 2. The size is 10.88 acres and has great frontage. Services available to the edge of the property. One of the last parcels of land of this size available with such good exposure and access.

#### **Essential Information**

MLS® # A2098290 Price \$1,500,000

Bathrooms 0.00

Acres 10.88

Type Land

Sub-Type Industrial Land

Status Active

#### **Exterior**

Lot Description Corner Lot, Irregular Lot

## **Additional Information**

Date Listed December 19th, 2023

Days on Market 546
Zoning RM-2