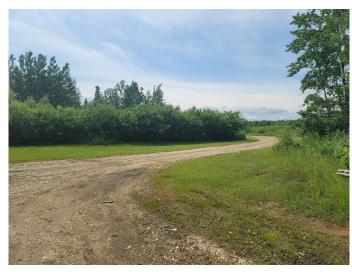

### \$129,000

0 Bedroom, 0.00 Bathroom, Land on 10.06 Acres

NONE, Enilda, Alberta

Acreage for Sale! Looking for that perfect spot to build or just recreate this secluded 10.06 acres located at the end of the road is what you have been waiting for. Fully developed with a landscaped yard and serviced with power,dugout, propane, septic system (pumpout) and an abundance of natural foliage. Natural Gas and Municipal water are close if you need more modern amenities. Come and enjoy the outdoors and peacefulness of country living!

#### **Exterior**

Lot Description Landscaped, Lawn, No Neighbours Behind, Private, Secluded