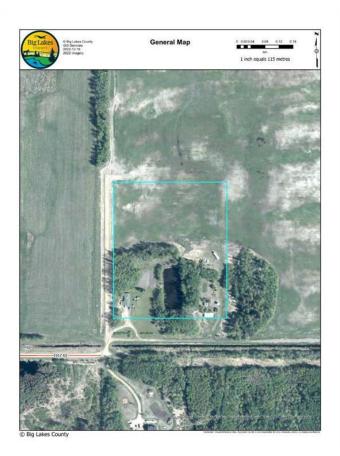

### \$129,000

0 Bedroom, 0.00 Bathroom, Land on 10.06 Acres

NONE, Enilda, Alberta

Acreage for Sale! Looking for that perfect spot to build or just recreate this secluded 10.06 acres located at the end of the road is what you have been waiting for. Fully developed with a landscaped yard and serviced with power,dugout, propane, septic system (pumpout) and an abundance of natural foliage. Natural Gas and Municipal water are close if you need more modern amenities. Come and enjoy the outdoors and peacefulness of country living!

#### **Exterior**

Lot Description Landscaped, Lawn, No Neighbours Behind, Private, Secluded

# **Community Information**

Address Township 740

Subdivision NONE City Enilda

County Big Lakes County

Province Alberta
Postal Code T0G 1E0