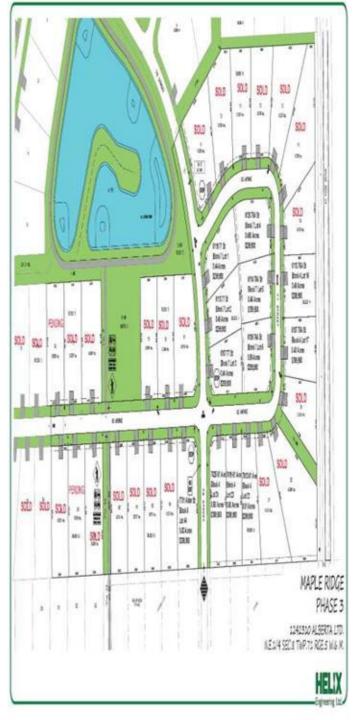

### \$269,900

0 Bedroom, 0.00 Bathroom, Land on 0.44 Acres

Maple Ridge Estates, Rural Grande Prairie No. 1, County of, Alberta

Welcome to beautiful Maple Ridge Estates. Situated minutes from the city of Grande Prairie, this premier community features 0.5 acre-2.5 acre lots on city services. Features of this amazing community include treed lots, paved walking trails, a beautiful water features, county taxes and a caring community of neighbours that are there to help and take pride in Maple Ridge. We are down to the last 12 lots before Maple Ridge is sold out. Call today to get more details on this spectacular community.