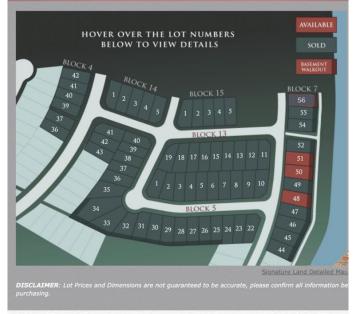

#### \$125,999

0 Bedroom, 0.00 Bathroom, Land on 0.11 Acres

Signature Falls, Grande Prairie, Alberta

Welcome home to Signature Falls! Community and family oriented lots located near a park, walking trails and schools. Build your dream home here! Plenty of lots to choose from. Call your Realtor today to find out more!

### **Community Information**

| Address     | 8558 72 Avenue  |
|-------------|-----------------|
| Subdivision | Signature Falls |
| City        | Grande Prairie  |
| County      | Grande Prairie  |
| Province    | Alberta         |
| Postal Code | T8X 0N9         |