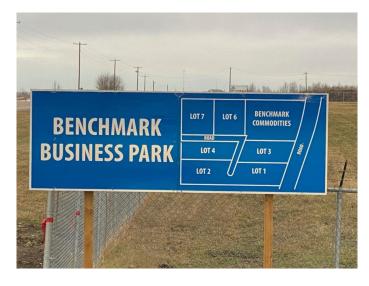

### \$1,000,000

0 Bedroom, 0.00 Bathroom, Land on 10.00 Acres

NONE, Rural Ponoka County, Alberta

Lot 2. Own a 10 acre parcel of commercial land in the heart of Central Alberta in the County of Ponoka. Build your new business in a newly created subdivision with several large well established companies in a nice industrial area. Dirt work has been brought up to sub grade with some services to the lot line.

## **Community Information**

Address 2 431029 Range Road 261

Subdivision NONE

City Rural Ponoka County

County Ponoka County

Province Alberta
Postal Code T4J 1R4