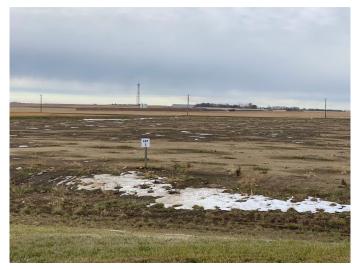

### \$1,000,000

0 Bedroom, 0.00 Bathroom, Land on 10.00 Acres

NONE, Rural Ponoka County, Alberta

Lot 2. Own a 10 acre parcel of commercial land in the heart of Central Alberta in the County of Ponoka. Build your new business in a newly created subdivision with several large well established companies in a nice industrial area. Dirt work has been brought up to sub grade with some services to the lot line.