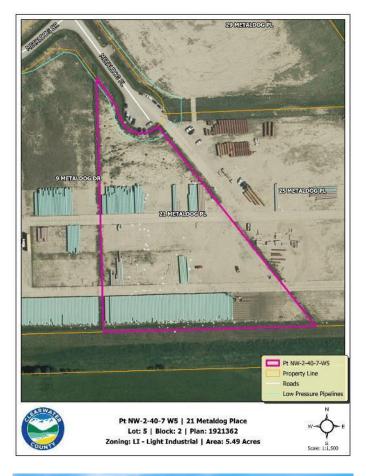

#### \$329,400

0 Bedroom, 0.00 Bathroom, Land on 5.49 Acres

Metaldog Industrial Park, Rural Clearwater County, Alberta

21 METALDOG PLACE 5.49 ACRES -Metaldog Industrial Subdivision is located minutes northeast of Rocky Mountain House on Airport Road, situated on a ban-free road, and located within a mile of Alberta's High Load Corridor. Zoned LIGHT INDUSTRIAL DISTRICT "Ll― Metaldog Industrial Subdivision is 1 of the newest industrial subdivisions within Clearwater County (has been used for a pipe laydown yard for the past couple of years). All bare lots are serviced with 3 PHASE power and natural gas to property lines, and all roads within the subdivision are paved, (Note: private well & sewer systems will need to be installed at the purchaser's expense to suit individual requirements). Firepond is located within the subdivision. Prime location to establish, and grow your business. Immediate possession is available. The general purpose of this district is to accommodate and regulate small to medium-scale industrial operations, note a security suite as part of the main building is permitted as a discretionary use (this allows for an owner/operator or staff to live onsite for security purposes, and is at the discretion of the development officer). No development timeframes. Make your mark in CENTRAL ALBERTA! Multiple lots available for sale, parcel sizes between 3.83 acres - 8.72 acres (GST is applicable)

### **Community Information**

| Address     | 21 Metaldog Place        |
|-------------|--------------------------|
| Subdivision | Metaldog Industrial Park |
| City        | Rural Clearwater County  |
| County      | Clearwater County        |
| Province    | Alberta                  |
| Postal Code | T4T 2A2                  |

# **Additional Information**

| Date Listed    | October 25th, 2023 |
|----------------|--------------------|
| Days on Market | 599                |
| Zoning         | LIGHT INDUSTRIAL   |