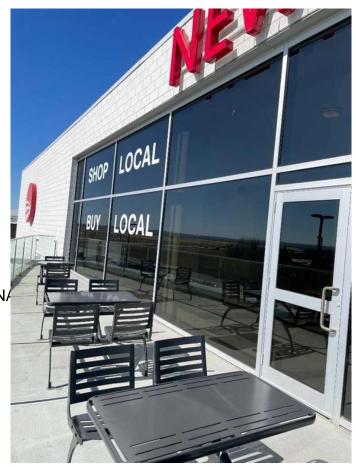

## \$199,000

0 Bedroom, 0.00 Bathroom, Commercial on 0.00 Acres

NONE, Rural Rocky View County, Alberta

Unit 539 marked as P8, centrally located in a large Food Court on the second floor of New Horizon mall, just 5 minutes south of famous Cross Iron Mall, looks for a New Owner! Check out the site around! Behind the place is some private hall area with a beautiful wide balcony. It is so amazing to be there on a sunny warm day, especially with family and friends! Think, what can you build here? Superior restaurant with affordable prices and excellent service for casual dining or for the special occasions: weddings, birthday parties etc.) can bring more customers... Follow up your dream and have fun. Try to see the treasure under your feet.