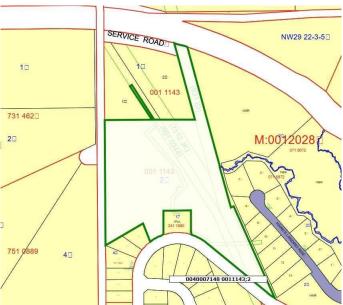

#### **Essential Information**

MLS® # A2079106

Price \$974,900

Bathrooms 0.00 Acres 27.81

Type Land

Sub-Type Residential Land

Status Active

# **Community Information**

Address W:5 R:3 T:22 S:29 Q:nw Drive

Subdivision N/A

City Rural Foothills County

County Foothills County

Province Alberta
Postal Code ToL 1W0

## **Additional Information**

Date Listed September 12th, 2023

Days on Market 654

Zoning A