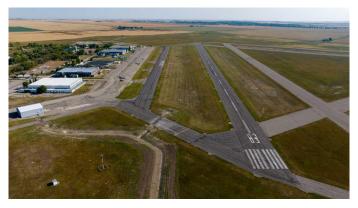

### \$65,000

0 Bedroom, 0.00 Bathroom, Land on 0.25 Acres

NONE, Claresholm, Alberta

INDUSTRIAL/COMMERCIAL/HOBBY AVIATION LOTS right next to the Airport TAXIWAY located at the CLARESHOLM AIRPORT. The Airport is serviced by a 900-METER MAIN RUNWAY (with lighting) and 900-METER CROSS-STRIP runway. 40 flights daily, currently a REGISTERED AERODOME. Over \$2 MILLION OF RECENT INVESTMENTS have been made to the airport incl: NEW ASPHALT TOPCOAT recently applied to MAIN RUNWAY, new LIGHTING, TIE-DOWN area, EMERGENCY CROSS STRIP, drainage improvements & more! All LOTS SERVICED TO THE PROPERTY LINE, and the developer would be responsible for all utility connections & construction of access to the municipal road and taxiway. The 0.25 of an ACRE lot is BIG enough to add your HANGAR or COMMERCIAL BAY as long as it has an aircraft hangar door located on the taxiway side of the structure. A restrictive covenant outlining the architectural requirements and land uses is attached to the title of the lands (see supplements). Vendor prepared to hold lot for 6 months with a \$5000 deposit while you request approval for building commitments WITH a FIRM SALE. Once POSSESSION is finalized, the developer must build within a 2-year period. PURCHASER to pave onto taxiway. The MD of Willow Creek has among the LOWEST TAX RATES IN SOUTHERN ALBERTA and property taxes are dependent upon the size of the structure and amenities. NO AIRPORT USER FEES = NO BRAINER!!

The airport is located only MINUTES from CLARESHOLM and is located conveniently an HOUR SOUTH OF CALGARY or 45 mins FROM LETHBRIDGE. LOT SIZE is 100 X 107 feet. The GST will be applicable on the Sale Price. This investment offers GREAT Value & TONS of potential for FUTURE EXPANSION. Please call your AGENT for an INFORMATION PACKAGE & see supplements for more info.