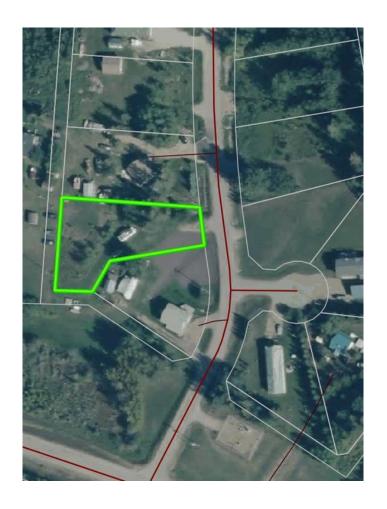

# \$79,999 - 67405,106 Mission Rd, Lac La Biche County

MLS® #A2075488

#### \$79,999

0 Bedroom, 0.00 Bathroom, Land on 0.50 Acres

NONE, Lac La Biche County, Alberta

Back lot mission beach. cleared lot and ready for your home away from home. All paved roads lead to this affordable backlot at glorious Mission Beach. Lac La Biche lake is rated as one of the best walleye fishing lakes in Alberta. Ten minutes from town and a minute to the lake. Sale price is subject to GST

### **Community Information**

Address 67405,106 Mission Rd

Subdivision NONE

City Lac La Biche County

County Lac La Biche County

Province Alberta
Postal Code T0A2C2