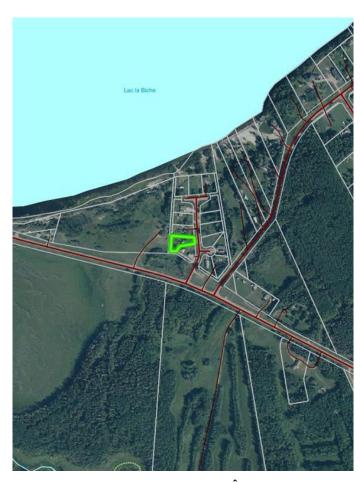

# \$79,999 - 67405,106 Mission Rd, Lac La Biche County

MLS® #A2075488

#### \$79,999

0 Bedroom, 0.00 Bathroom, Land on 0.50 Acres

NONE, Lac La Biche County, Alberta

Back lot mission beach. cleared lot and ready for your home away from home. All paved roads lead to this affordable backlot at glorious Mission Beach. Lac La Biche lake is rated as one of the best walleye fishing lakes in Alberta. Ten minutes from town and a minute to the lake. Sale price is subject to GST

### **Community Information**

Address 67405,106 Mission Rd

Subdivision NONE

City Lac La Biche County

County Lac La Biche County

Province Alberta
Postal Code T0A2C2