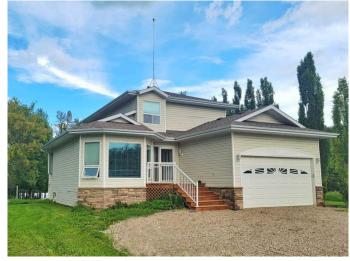

## \$439,800

5 Bedroom, 4.00 Bathroom, 1,806 sqft Residential on 1.24 Acres

NONE, Rural Athabasca County, Alberta

LAKEFRONT ON A QUIET CUL-DE-SAC less than 15 minutes from Athabasca. A beautiful 5 bedroom home in quiet Poplar Point Estates. Great sized garage with a separate basement entrance. Newly renovated bathrooms, and a new water treatment system. Open rooms, hardwood floors, main floor laundry, separate dining room area - and outside, enjoy the covered deck facing the lake, the firepit, and the lovely lawn! Walk down to the water to fish or for an evening boat ride... A beautiful property to relax in comfort, socialize with friends - or raise a family!

### **Essential Information**

MLS® # A2073266 Price \$439,800

Bedrooms 5
Bathrooms 4.00
Full Baths 3
Half Baths 1

Square Footage 1,806 Acres 1.24 Year Built 1994

Type Residential Sub-Type Detached

Style Acreage with Residence, 2 Storey

#### **Amenities**

Parking Double Garage Attached

# of Garages 2