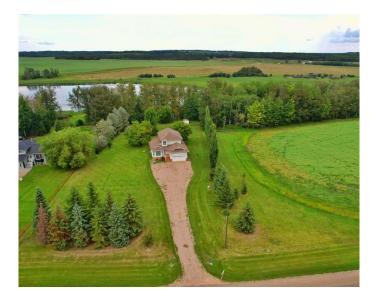

## \$439,800

5 Bedroom, 4.00 Bathroom, 1,806 sqft Residential on 1.24 Acres

NONE, Rural Athabasca County, Alberta

LAKEFRONT ON A QUIET CUL-DE-SAC less than 15 minutes from Athabasca. A beautiful 5 bedroom home in quiet Poplar Point Estates. Great sized garage with a separate basement entrance. Newly renovated bathrooms, and a new water treatment system. Open rooms, hardwood floors, main floor laundry, separate dining room area - and outside, enjoy the covered deck facing the lake, the firepit, and the lovely lawn! Walk down to the water to fish or for an evening boat ride... A beautiful property to relax in comfort, socialize with friends - or raise a family!

#### **Exterior**

Exterior Features Fire Pit

Lot Description Cul-De-Sac, Lake, Lawn, Landscaped, Private, Treed, Views

Roof Asphalt Shingle

Construction Mixed

Foundation Combination