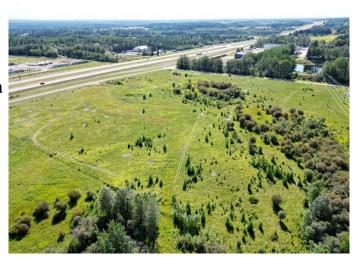

### \$475,000

0 Bedroom, 0.00 Bathroom, Land on 19.94 Acres

NONE, Rural Yellowhead County, Alberta

Prime Commercial Land for development located less than 2 kms West of the Town of Edson. Property is zoned CD (Commercial District) and has direct Highway 16 exposure! Seller will consider a Lease for equipment storage and/or camp with Yellowhead County approval.