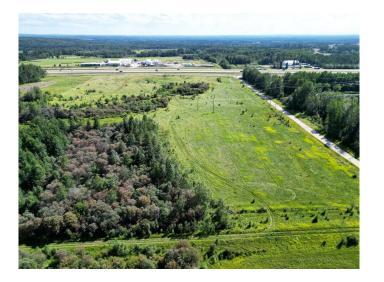

### \$475,000

0 Bedroom, 0.00 Bathroom, Land on 19.94 Acres

NONE, Rural Yellowhead County, Alberta

Prime Commercial Land for development located less than 2 kms West of the Town of Edson. Property is zoned CD (Commercial District) and has direct Highway 16 exposure! Seller will consider a Lease for equipment storage and/or camp with Yellowhead County approval.