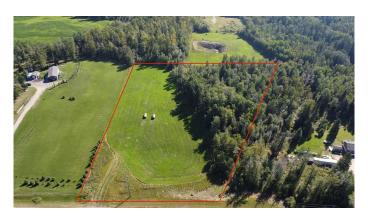

## \$94,900

0 Bedroom, 0.00 Bathroom, Land on 5.86 Acres

NONE, Rural Woodlands County, Alberta

"NO RESTRICTIONS AND GREAT VIEW!!"
Located 10 minutes from town in Country View
Estates subdivision, this 5.86 acre lot has no
restrictions so mobile homes are permitted.
The property has a 184 ft well that pumps at
12 gallons per minute, with natural gas prepaid
to the riser, and power at the property line.
Quiet cul-de-sac with minimal traffic and close
to town!!

#### **Amenities**

Utilities Natural Gas Paid, Water Paid For

**Exterior** 

Lot Description Open Lot, Views