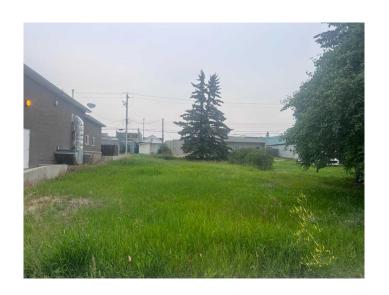

## \$30,000

0 Bedroom, 0.00 Bathroom, Commercial on 0.00 Acres

NONE, Rimbey, Alberta

63 x 140 commercial lot is an excellent central location, close to downtown. It is suitable for any business ventures.