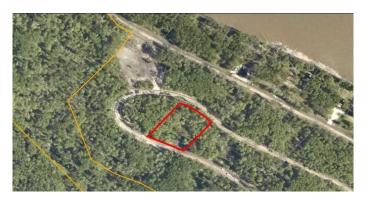

# \$162,500 - Lot 33, 692059, Rge Rd 104a Wapiti River, Rural Grande Prairie No. 1, County of

MLS® #A2064128

\$162,500

0 Bedroom, 0.00 Bathroom, Land on 1.37 Acres

NONE, Rural Grande Prairie No. 1, County of, Alberta

# **Community Information**

Address Lot 33, 692059, Rge Rd 104a Wapiti River

Subdivision NONE

City Rural Grande Prairie No. 1, County of

County Grande Prairie No. 1, County of

Province Alberta
Postal Code T0H 1J0

#### **Amenities**

Amenities Beach Access, Snow Removal

Utilities Electricity at Lot Line

Waterfront See Remarks, River Access

**Exterior** 

Lot Description Corner Lot, Many Trees, See Remarks