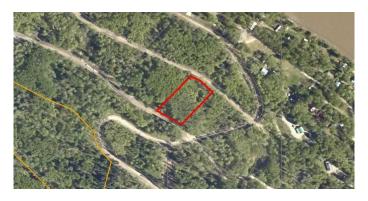

# \$162,500 - Lot 27, 692059 Rge Rd 104a Wapiti River, Rural Grande Prairie No. 1, County of

MLS® #A2064110

\$162,500

0 Bedroom, 0.00 Bathroom, Land on 1.11 Acres

NONE, Rural Grande Prairie No. 1, County of, Alberta

Breath-taking recreational lots on the Wapiti River; the only development of it's kind in the Peace Country! If you are looking for a tranquil spot to build the ultimate campsite or dream cabin; a place to get away from the hustle and bustle, this is the development for you, an ideal property for any River boater with access to neighboring boat launch. Location is stunning with mature trees, power at property lines, and well built all weather roads, private titled lots, architectural guidelines and covenants. There is common access to the sand and rock beach. Less than one hour from Grande Prairie and only 5.5 km off pavement! Developments like this are rare, and limited lots are available, call a Realtor to start your own recreation property life today!

# **Community Information**

Address Lot 27, 692059 Rge Rd 104a Wapiti River

Subdivision NONE

City Rural Grande Prairie No. 1, County of

County Grande Prairie No. 1, County of

Province Alberta
Postal Code T0H 1J0

#### **Exterior**

Lot Description Corner Lot, Many Trees, See Remarks