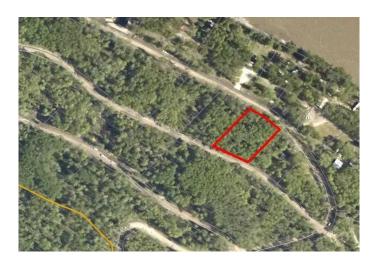

### \$162,500

0 Bedroom, 0.00 Bathroom, Land on 0.87 Acres

NONE, Rural Grande Prairie No. 1, County of, Alberta

Breath-taking recreational lots on the Wapiti River; the only development of it's kind in the Peace Country! If you are looking for a tranquil spot to build the ultimate campsite or dream cabin; a place to get away from the hustle and bustle, this is the development for you, an ideal property for any River boater with access to neighboring boat launch. Location is stunning with mature trees, power at property lines, and well built all weather roads, private titled lots, architectural guidelines and covenants. There is common access to the sand and rock beach. Less than one hour from Grande Prairie and only 5.5 km off pavement! Developments like this are rare, and limited lots are available, call a Realtor to start your own recreation property life today!

#### **Exterior**

Lot Description Corner Lot, Many Trees, See Remarks