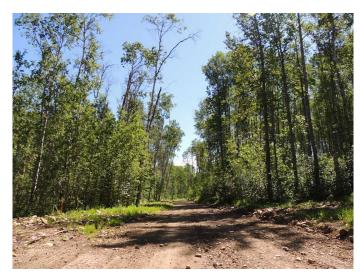

### \$162,500

0 Bedroom, 0.00 Bathroom, Land on 0.87 Acres

NONE, Rural Grande Prairie No. 1, County of, Alberta

Breath-taking recreational lots on the Wapiti River; the only development of it's kind in the Peace Country! If you are looking for a tranquil spot to build the ultimate campsite or dream cabin; a place to get away from the hustle and bustle, this is the development for you, an ideal property for any River boater with access to neighboring boat launch. Location is stunning with mature trees, power at property lines, and well built all weather roads, private titled lots, architectural guidelines and covenants. There is common access to the sand and rock beach. Less than one hour from Grande Prairie and only 5.5 km off pavement! Developments like this are rare, and limited lots are available, call a Realtor to start your own recreation property life today!

#### **Exterior**

Lot Description Corner Lot, Many Trees, See Remarks