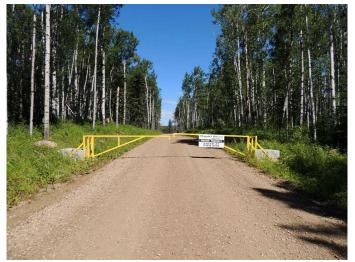

### \$162,500

0 Bedroom, 0.00 Bathroom, Land on 0.87 Acres

NONE, Rural Grande Prairie No. 1, County of, Alberta

Breath-taking recreational lots on the Wapiti River; the only development of it's kind in the Peace Country! If you are looking for a tranquil spot to build the ultimate campsite or dream cabin; a place to get away from the hustle and bustle, this is the development for you, an ideal property for any River boater with access to neighboring boat launch. Location is stunning with mature trees, power at property lines, and well built all weather roads, private titled lots, architectural guidelines and covenants. There is common access to the sand and rock beach. Less than one hour from Grande Prairie and only 5.5 km off pavement! Developments like this are rare, and limited lots are available, call a Realtor to start your own recreation property life today!

#### **Additional Information**

Date Listed July 7th, 2023

Days on Market 713
Zoning IR