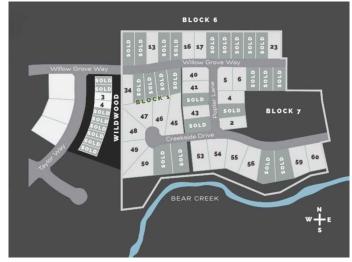

#### \$250,000

0 Bedroom, 0.00 Bathroom, Land on 0.54 Acres

Taylor Estates, Rural Grande Prairie No. 1, County of, Alberta

Taylor Estates, the most sought after address in the Peace; Taylor Estates affords you all of the convenience of city living and all the comfort of country life in this well-planned community. On the Southwest edge of the city, in the County of Grande Prairie, large rural estate properties are situated on the banks of Bear Creek. Choose your lot, choose your builder, and get started on your Dream Home in Taylor Estates.

## **Community Information**

Address 7946 Willow Grove Way

Subdivision Taylor Estates

City Rural Grande Prairie No. 1, 0

County Grande Prairie No. 1, County of

Province Alberta
Postal Code T8W 0H3