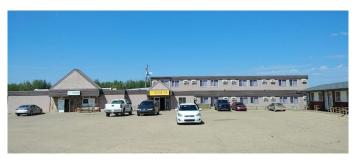

# \$999,000 - 5101 Railway Avenue, Boyle

MLS® #A2046568

#### \$999,000

0 Bedroom, 0.00 Bathroom, Commercial on 1.37 Acres

Boyle, Boyle, Alberta

10 VLTs & LOUNGE, 38 ROOMS. GOOD LOCATION, GOOD TOWN, GOOD FUTURE, GOOD TIME, GOOD POTENTIAL.

Built in 1973

MLS® # A2046568 Price \$999,000