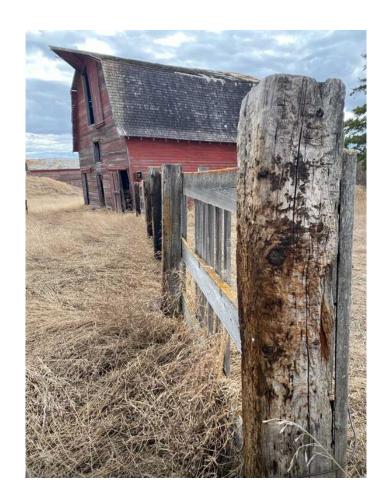

## \$109,900

0 Bedroom, 0.00 Bathroom, Land on 8.01 Acres

NONE, Rural Provost No. 52, M.D. of, Alberta

This land is perfect for the family looking to build on a nice, private area. It is spacious, beautiful, peaceful and waiting for you to enjoy! The two door garage that is situated on the property is a great space for parking and storage! Also on the property, is two other out buildings, a barn and a shed. This property is fully serviced, meaning it is ready for your personal touch to become a home! The land is very close to the tranquil community of Hayter, within walking distance. It is also a very short 8 minute drive to Provost where you will find your main amenities. This beautiful and affordable piece of land is a must see! As you look over the fields you will be sure to envision the enjoyment this property could bring to you and your future.

**Exterior** 

Lot Description Brush, Lawn, Private

**Additional Information** 

Date Listed April 27th, 2023

Days on Market 784

Zoning Hamlet Reserve District

**Listing Details** 

Listing Office ROYAL LEPAGE WRIGHT CHO