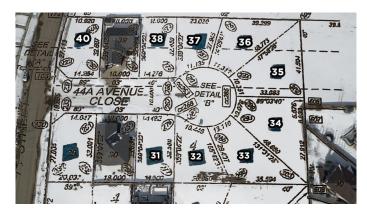

# \$174,317 - 7205 44 A Avenueclose, Camrose

MLS® #A2033555

#### \$174,317

0 Bedroom, 0.00 Bathroom, Land on 0.15 Acres

West Park, Camrose, Alberta

Don't let the lack of inventory get you down! This is an excellent opportunity to build your dream home!!! This location boasts excellent walkability to shopping, dining, banking and medical access. These lots are a generous size and will fit a bungalow if you require one level design. Don't miss out on this coveted location.

### **Community Information**

Address 7205 44 A Avenueclose

Subdivision West Park
City Camrose
County Camrose
Province Alberta
Postal Code T4V 5E2