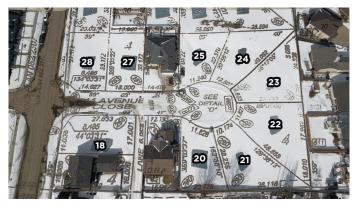

#### \$171,743

0 Bedroom, 0.00 Bathroom, Land on 0.15 Acres

West Park, Camrose, Alberta

Don't let the lack of inventory get you down! This is an excellent opportunity to build your dream home!!! This location boast excellent walkability to shopping, dining, banking and medical access. These lots are a generous size and will fit a bungalow if you require one level design. Don't miss out on this coveted location.

#### **Community Information**

Address 7210 44 Avenueclose

Subdivision West Park
City Camrose
County Camrose
Province Alberta
Postal Code T4V 5E1