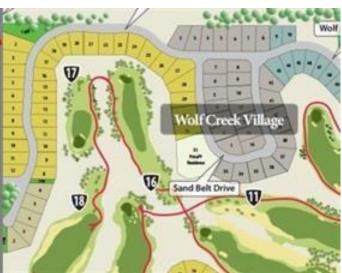

#### \$85,000

0 Bedroom, 0.00 Bathroom, Land on 0.37 Acres

Wolf Creek Village, Rural Ponoka County, Alberta

WOLF CREEK VILLAGE. Here is the opportunity build a home near one of Canada's premier 36 hole golf courses! This beautiful treed lot is located across the street from the golf course and features a West facing yard. One of the most UNIQUE FEATURES of the DEVELOPMENT is that the WATER and SEWER SERVICES are MUNICIPAL, meaning you do not have the cost of adding a drilled well and septic system. Only 10 minutes from Lacombe and Ponoka, and just a Â<sup>1</sup>/<sub>2</sub> hour to Red Deer.

### **Community Information**

| Address     | 122 Wolf Run Drive  |
|-------------|---------------------|
| Subdivision | Wolf Creek Village  |
| City        | Rural Ponoka County |
| County      | Ponoka County       |
| Province    | Alberta             |
| Postal Code | T4J1R3              |