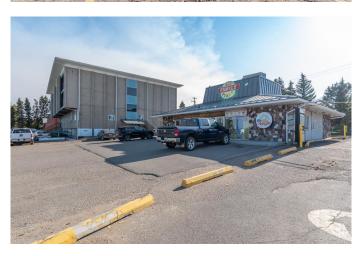

## \$549,000

0 Bedroom, 0.00 Bathroom, Commercial on 0.48 Acres

Steele Heights, Lloydminster, Alberta

Centrally located, nicely maintained highway frontage commercial building with anchor tenants in place. Single storey 2,250 square foot blueprint, concrete slab on grade, sloped metal roof system with flat top, double aluminum and glass unit front doors, 200 AMP electrical, roof-top HVAC, A/C units, north side drive-through window, great parking options, lighted corner pylon sign. Both tenants are willing to remain in the building and negotiate new lease agreements OR purchase the building for your own business venture opportunity presents! PLEASE DO NOT ATTEND THE BUILDING WITH VIEWING **EXPECATIONS WITHOUT A SCHEDULED** APPOINTMENT.

Built in 1976

#### **Exterior**

Roof Metal, Flat

Construction Stone, Stucco, Wood Frame, Cedar

Foundation Poured Concrete, Slab