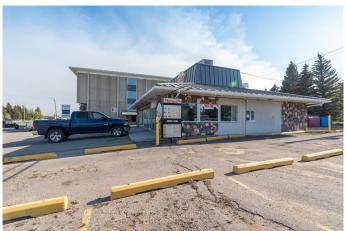

## \$549,000

0 Bedroom, 0.00 Bathroom, Commercial on 0.48 Acres

Steele Heights, Lloydminster, Alberta

Centrally located, nicely maintained highway frontage commercial building with anchor tenants in place. Single storey 2,250 square foot blueprint, concrete slab on grade, sloped metal roof system with flat top, double aluminum and glass unit front doors, 200 AMP electrical, roof-top HVAC, A/C units, north side drive-through window, great parking options, lighted corner pylon sign. Both tenants are willing to remain in the building and negotiate new lease agreements OR purchase the building for your own business venture opportunity presents! PLEASE DO NOT ATTEND THE BUILDING WITH VIEWING **EXPECATIONS WITHOUT A SCHEDULED** APPOINTMENT.

#### **Amenities**

Parking Spaces 10

#### **Exterior**

Roof Metal, Flat

Construction Stone, Stucco, Wood Frame, Cedar

Foundation Poured Concrete, Slab