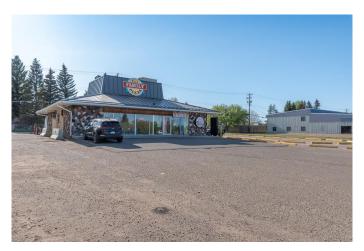

## \$549,000

0 Bedroom, 0.00 Bathroom, Commercial on 0.48 Acres

Steele Heights, Lloydminster, Alberta

Centrally located, nicely maintained highway frontage commercial building with anchor tenants in place. Single storey 2,250 square foot blueprint, concrete slab on grade, sloped metal roof system with flat top, double aluminum and glass unit front doors, 200 AMP electrical, roof-top HVAC, A/C units, north side drive-through window, great parking options, lighted corner pylon sign. Both tenants are willing to remain in the building and negotiate new lease agreements OR purchase the building for your own business venture opportunity presents! PLEASE DO NOT ATTEND THE BUILDING WITH VIEWING **EXPECATIONS WITHOUT A SCHEDULED** APPOINTMENT.

Built in 1976

#### **Essential Information**

MLS® # A2024177
Price \$549,000

Bathrooms 0.00 Acres 0.48 Year Built 1976

Type Commercial Sub-Type Mixed Use

Status Active

#### **Exterior**

Roof Metal, Flat

Construction Stone, Stucco, Wood Frame, Cedar

Foundation Poured Concrete, Slab