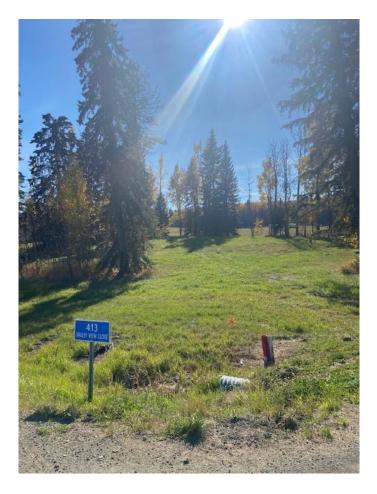

#### \$189,000

0 Bedroom, 0.00 Bathroom, Land on 1.05 Acres

Diamond Willow Estates, Rural Clearwater County, Alberta

Discover the perfect blend of tranquility and convenience in our stunning subdivision of executive one acre parcels, Diamond Willow Estates, located just outside of the growing community of Rocky Mountain House. This exclusive development offers a unique opportunity to own a piece of paradise, ideal for those seeking space and serenity. Situated minutes away from Rocky, residents will appreciate the proximity to local amenities including shopping, dining, schools, and healthcare facilities with pavement to your driveway. The location combines rural charm with urban accessibility, making it an ideal choice for families and individuals alike. Lot 39, 413 Valley View Drive is thoughtfully designed to provide flexibility for various home designs and outdoor activities on 1.05 acres of treed front and backyard backing onto the community pond. Each lot is equipped with gas, power, and water to the lot line, making it easy to connect utilities as you build your new home. For the communal septic system, a 2 stage Tank Effluent Pump system is required, please see attached documents. Residents can enjoy a beautifully landscaped communal recreation conservation area featuring a serene pond, perfect for relaxation or recreational activities. A homeowner's association is in place to maintain all common areas. Come explore the peace, comfort, and