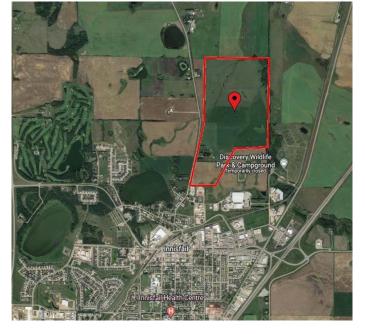

## \$7,800,000 - 6360 C & E Trail, Innisfail

MLS® #A2006131

#### \$7,800,000

0 Bedroom, 0.00 Bathroom, Land on 270.00 Acres

North Industrial, Innisfail, Alberta

270 Acres of PRIME Industrial Development Land on the Leading Edge of Innisfail's NASP. This Unique Property is an Excellent Investment and Development Opportunity. With allocation for Industrial purposes and directly connected to North Innisfail and all Municipal Service Connections, it's an ideal parcel. While the land is currently serving Agricultural & Cattle needs, it is Zoned RD (Reserved for Future Development) within Innisfail's current NASP and is an Integral Main Component to the Expansion in the town of Innisfail. It's a very Rare Investment Opportunity in a Community Poised for Expansive Growth! This land can be sold in 2 separate parcels comprised of the South - 110 Acre Parcel at \$3,200,000 & the North - 160 Acre Parcel at \$4,500,000.

### **Community Information**

Address 6360 C & E Trail

Subdivision North Industrial

City Innisfail

County Red Deer County

Province Alberta
Postal Code T4G 0G9