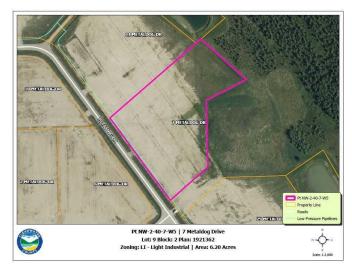

### \$341,000

0 Bedroom, 0.00 Bathroom, Land on 6.20 Acres

Metaldog Industrial Park, Rural Clearwater County, Alberta

7 METALDOG DRIVE 6.2 ACRES - Metaldog Industrial Subdivision is located minutes northeast of Rocky Mountain House on Airport Road, situated on a ban-free road, and located within a mile of Alberta's High Load Corridor. Zoned LIGHT INDUSTRIAL DISTRICT "Ll― Metaldog Industrial Subdivision is 1 of the newest industrial subdivisions within Clearwater County (has been used for a pipe laydown yard for the past couple of years). All bare lots are serviced with 3 PHASE power and natural gas to property lines, and all roads within the subdivision are paved, (Note: private well & sewer systems will need to be installed at the purchaser's expense to suit individual requirements). A firepond is located within the subdivision. Prime location to establish, and grow your business. Immediate possession is available. The general purpose of this district is to accommodate and regulate small to medium-scale industrial operations, note a security suite as part of the main building is permitted as a discretionary use (this allows for an owner/operator or staff to live onsite for security purposes, and is at the discretion of the development officer). No development timeframes. Parcel sizes available range in size from 3.83 acres - 8.01 acres and are NEWLY priced. Make your mark in CENTRAL ALBERTA! (GST is applicable)

## **Community Information**

Address 7 Metaldog Drive

Subdivision Metaldog Industrial Park
City Rural Clearwater County

County Clearwater County

Province Alberta
Postal Code T4T 2A2

#### **Additional Information**

Date Listed September 22nd, 2022

Days on Market 997

Zoning LIGHT INDUSTRIAL