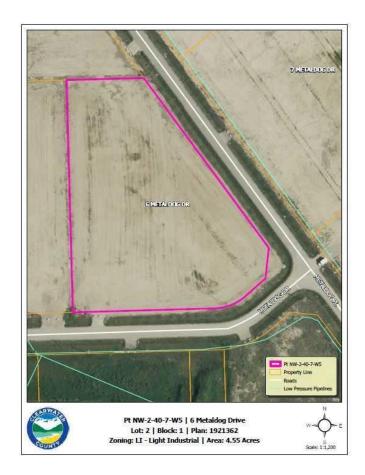

### \$250,250

0 Bedroom, 0.00 Bathroom, Land on 4.55 Acres

Metaldog Industrial Park, Rural Clearwater County, Alberta

6 METALDOG DRIVE 4.55 ACRES - Metaldog Industrial Subdivision is located minutes northeast of Rocky Mountain House on Airport Road, situated on a ban-free road, and located within a mile of Alberta's High Load Corridor. Zoned LIGHT INDUSTRIAL DISTRICT "Ll― Metaldog Industrial Subdivision is 1 of the newest industrial subdivisions within Clearwater County (has been used for a pipe laydown yard for the past couple of years). All bare lots are serviced with 3 PHASE power and natural gas to property lines, and all roads within the subdivision are paved, (Note: private well & sewer systems will need to be installed at the purchaser's expense to suit individual requirements). Firepond is located within the subdivision. Prime location to establish, and grow your business. Immediate possession is available. The general purpose of this district is to accommodate and regulate small to medium-scale industrial operations, note a security suite as part of the main building is permitted as a discretionary use (this allows for an owner/operator or staff to live onsite for security purposes, and is at the discretion of the development officer). No development timeframes. Parcel sizes available range in size from 3.83 acres - 8.01 acres and are NEWLY priced Make your mark in CENTRAL ALBERTA! (GST is applicable)

## **Community Information**

Address 6 Metaldog Drive

Subdivision Metaldog Industrial Park
City Rural Clearwater County

County Clearwater County

Province Alberta
Postal Code T4T 2A2

#### **Additional Information**

Date Listed September 22nd, 2022

Days on Market 997

Zoning LIGHT INDUSTRIAL