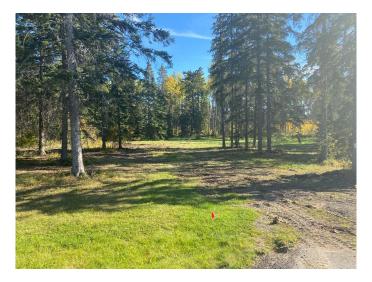

# \$170,100 - 202 High Timber Place, Rural Clearwater County

MLS® #A1259101

\$170,100

0 Bedroom, 0.00 Bathroom, Land on 1.40 Acres

Diamond Willow Estates, Rural Clearwater County, Alberta

Discover the perfect blend of tranquility and convenience in our stunning subdivision of executive one acre parcels, Diamond Willow Estates, located just outside of the growing community of Rocky Mountain House. This exclusive development offers a unique opportunity to own a piece of paradise, ideal for those seeking space and serenity. Situated minutes away from Rocky, residents will appreciate the proximity to local amenities including shopping, dining, schools, and healthcare facilities with pavement to your driveway. The location combines rural charm with urban accessibility, making it an ideal choice for families and individuals alike. Lot 14, 202 High Timber Place is tucked away in Diamonds Willows cul-de-sac offering community living in a country setting and is thoughtfully designed to provide flexibility for various home designs and outdoor activities on 1.41 acres of open front and treed backyard. Each lot is equipped with gas, power, and water to the lot line, making it easy to connect utilities as you build your new home. For the communal septic system, a 2 stage Tank Effluent Pump system is required, please see attached documents. Residents can enjoy a beautifully landscaped communal recreation conservation area featuring a serene pond, perfect for relaxation or recreational activities. A homeowner's

#### **Exterior**

Lot Description Treed