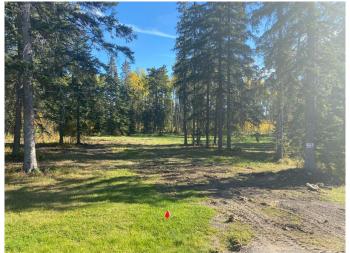

# \$170,100 - 202 High Timber Place, Rural Clearwater County

MLS® #A1259101

\$170,100

0 Bedroom, 0.00 Bathroom, Land on 1.40 Acres

Diamond Willow Estates, Rural Clearwater County, Alberta

Discover the perfect blend of tranquility and convenience in our stunning subdivision of executive one acre parcels, Diamond Willow Estates, located just outside of the growing community of Rocky Mountain House. This exclusive development offers a unique opportunity to own a piece of paradise, ideal for those seeking space and serenity. Situated minutes away from Rocky, residents will appreciate the proximity to local amenities including shopping, dining, schools, and healthcare facilities with pavement to your driveway. The location combines rural charm with urban accessibility, making it an ideal choice for families and individuals alike. Lot 14, 202 High Timber Place is tucked away in Diamonds Willows cul-de-sac offering community living in a country setting and is thoughtfully designed to provide flexibility for various home designs and outdoor activities on 1.41 acres of open front and treed backyard. Each lot is equipped with gas, power, and water to the lot line, making it easy to connect utilities as you build your new home. For the communal septic system, a 2 stage Tank Effluent Pump system is required, please see attached documents. Residents can enjoy a beautifully landscaped communal recreation conservation area featuring a serene pond, perfect for relaxation or recreational activities. A homeowner's

#### **Exterior**

Lot Description Treed