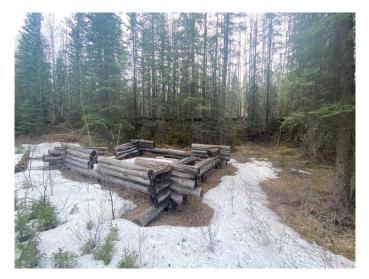

#### \$59,000

0 Bedroom, 0.00 Bathroom, Land on 7.50 Acres

NONE, Rural Yellowhead County, Alberta

Recreational property located in Yellowhead County. The property is 7.5 acres with no public access. There is a trail along the property. There is an old cabin base that currently sits along the trail. Property is approximately 30m (100 feet ) wide by 1km long