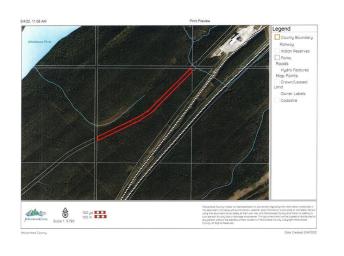

#### \$59,000

0 Bedroom, 0.00 Bathroom, Land on 7.50 Acres

NONE, Rural Yellowhead County, Alberta

Recreational property located in Yellowhead County. The property is 7.5 acres with no public access. There is a trail along the property. There is an old cabin base that currently sits along the trail. Property is approximately 30m (100 feet ) wide by 1km long