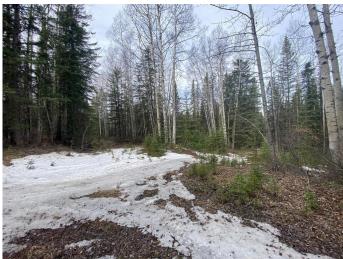

#### \$59,000

0 Bedroom, 0.00 Bathroom, Land on 7.50 Acres

NONE, Rural Yellowhead County, Alberta

Recreational property located in Yellowhead County. The property is 7.5 acres with no public access. There is a trail along the property. There is an old cabin base that currently sits along the trail. Property is approximately 30m (100 feet ) wide by 1km long