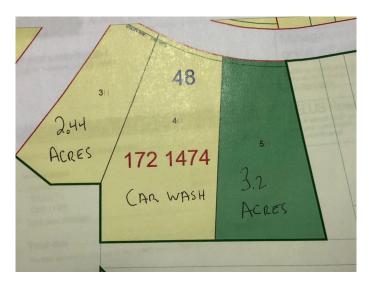

#### \$488,000

0 Bedroom, 0.00 Bathroom, Commercial on 2.44 Acres

NONE, Fox Creek, Alberta

2.44 ACRE CORNER LOT IN THE NEW INDUSTRIAL SUBDIVISION

## **Essential Information**

| MLS® #     | A1215077   |
|------------|------------|
| Price      | \$488,000  |
| Bathrooms  | 0.00       |
| Acres      | 2.44       |
| Year Built | 2020       |
| Туре       | Commercial |
| Sub-Type   | Industrial |
| Status     | Active     |

## **Community Information**

| Address     | 300 2a Ave                |
|-------------|---------------------------|
| Subdivision | NONE                      |
| City        | Fox Creek                 |
| County      | Greenview No. 16, M.D. of |
| Province    | Alberta                   |
| Postal Code | T0H 1P0                   |