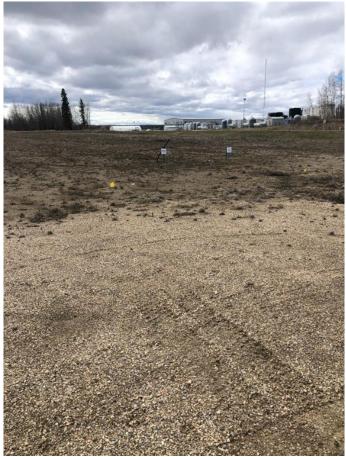

#### \$488,000

0 Bedroom, 0.00 Bathroom, Commercial on 2.44 Acres

NONE, Fox Creek, Alberta

2.44 ACRE CORNER LOT IN THE NEW INDUSTRIAL SUBDIVISION