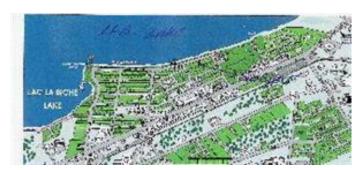

## \$139,900

0 Bedroom, 0.00 Bathroom, Land on 0.15 Acres

Lac La Biche, Lac La Biche, Alberta

LOCATION + VIEW! Vacant residential lot located on Churchill Drive has a great view of the Lake and Sir Winston Churchill Island. This lot is ready for you to build your dream home and enjoy the breath-taking view from your front yard and within walking distance to McArthur Park. The owner would consider a build to suite.

## **Community Information**

Address 10011 Churchill Drive

Subdivision Lac La Biche
City Lac La Biche

County Lac La Biche County

Province Alberta
Postal Code T0A 2C0