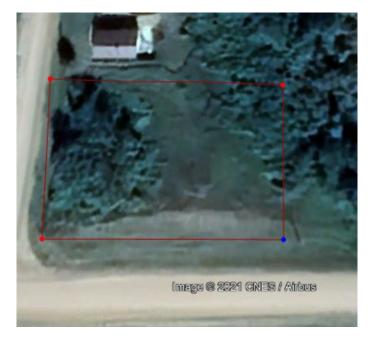

## \$139,000

0 Bedroom, 0.00 Bathroom, Land on 0.53 Acres

NONE, White Sands, Alberta

This is a Great lot that is close to the boat launch and right down the road from the Water Station. This lot also has the opportunity to be serviced by the main water line directly across the main road. This saves the cost and maintenance of drilling a well or hauling water to a cistern. The lot has the opportunity to have a walkout home in three different directions. It has some Natural Tree cover and some privacy from the road. The Summer Village has multiple access to the beach for everyone to have access to the beach and enjoy the lake. There is very functionable Community hall available to rent and hold functions all year round. The Village hosts events there during the summer. The Village also has multiple playgrounds, tennis courts, basketball courts and recreation areas. This is a excellent place to enjoy the summer and get away from the hustle & bustle of the City!

#### **Exterior**

Lot Description Corner Lot, Backs on to Park/Green Space, Brush, Cul-De-Sac,

Rectangular Lot, Rolling Slope