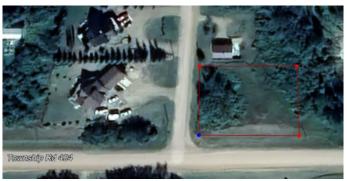

## \$139,000

0 Bedroom, 0.00 Bathroom, Land on 0.53 Acres

NONE, White Sands, Alberta

This is a Great lot that is close to the boat launch and right down the road from the Water Station. This lot also has the opportunity to be serviced by the main water line directly across the main road. This saves the cost and maintenance of drilling a well or hauling water to a cistern. The lot has the opportunity to have a walkout home in three different directions. It has some Natural Tree cover and some privacy from the road. The Summer Village has multiple access to the beach for everyone to have access to the beach and enjoy the lake. There is very functionable Community hall available to rent and hold functions all year round. The Village hosts events there during the summer. The Village also has multiple playgrounds, tennis courts, basketball courts and recreation areas. This is a excellent place to enjoy the summer and get away from the hustle & bustle of the City!

#### **Exterior**

Lot Description Corner Lot, Backs on to Park/Green Space, Brush, Cul-De-Sac,

Rectangular Lot, Rolling Slope