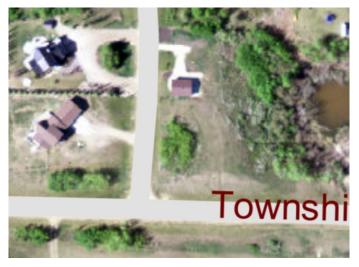

## \$139,000

0 Bedroom, 0.00 Bathroom, Land on 0.53 Acres

NONE, White Sands, Alberta

This is a Great lot that is close to the boat launch and right down the road from the Water Station. This lot also has the opportunity to be serviced by the main water line directly across the main road. This saves the cost and maintenance of drilling a well or hauling water to a cistern. The lot has the opportunity to have a walkout home in three different directions. It has some Natural Tree cover and some privacy from the road. The Summer Village has multiple access to the beach for everyone to have access to the beach and enjoy the lake. There is very functionable Community hall available to rent and hold functions all year round. The Village hosts events there during the summer. The Village also has multiple playgrounds, tennis courts, basketball courts and recreation areas. This is a excellent place to enjoy the summer and get away from the hustle & bustle of the City!

#### **Exterior**

Lot Description Corner Lot, Backs on to Park/Green Space, Brush, Cul-De-Sac,

Rectangular Lot, Rolling Slope