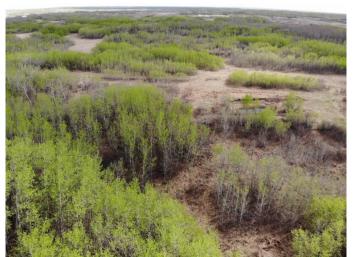

### \$100,400

0 Bedroom, 0.00 Bathroom, Land on 5.02 Acres

NONE, Rural Wainwright No. 61, M.D. of, Alberta

Well treed vacant 5.02 acre lot in new development of Austin Acres. West of Wainwright to RR 73 and south 1 mile on east side of road. Price is subject to GST. LOT #9