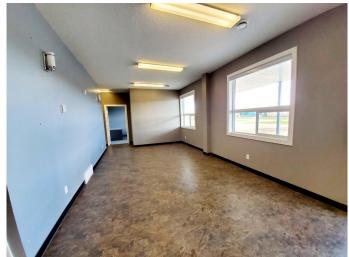

### \$3,400,000

0 Bedroom, 0.00 Bathroom, Commercial on 4.87 Acres

NONE, Whitecourt, Alberta

Thinking about investing in commercial Real Estate, this is the one to look at! This shop is fully leased to a AAA renter for 5 years. Premium shop, metal construction with a total of 13 front offices plus reception, kitchen / lunch room, filing and a board room. Some furnishings available. Two end drive through wash bays and four more pull through bays and two middle bays. Fenced parking at the rear with power. Yard is gravel packed. Located in Woodlands Business Park, beside the Whitecourt Airport. This property is a great investment.