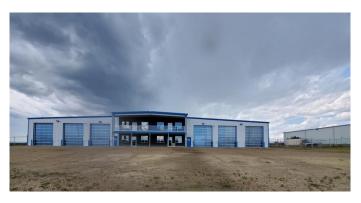

### \$3,400,000

0 Bedroom, 0.00 Bathroom, Commercial on 4.87 Acres

NONE, Whitecourt, Alberta

Thinking about investing in commercial Real Estate, this is the one to look at! This shop is fully leased to a AAA renter for 5 years. Premium shop, metal construction with a total of 13 front offices plus reception, kitchen / lunch room, filing and a board room. Some furnishings available. Two end drive through wash bays and four more pull through bays and two middle bays. Fenced parking at the rear with power. Yard is gravel packed. Located in Woodlands Business Park, beside the Whitecourt Airport. This property is a great investment.

#### **Essential Information**

MLS® # A1145019 Price \$3,400,000

Bathrooms 0.00 Acres 4.87 Year Built 2014

Type Commercial
Sub-Type Industrial
Status Active

#### **Exterior**

Exterior Features Private Yard, Storage Lot Description Cleared, Corner Lot

Roof Metal

Construction Metal Frame

Foundation Poured Concrete, Slab