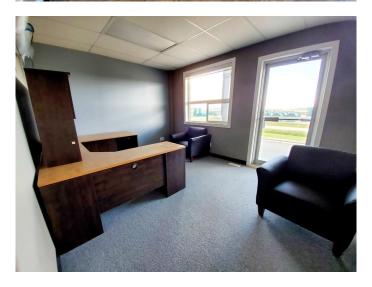

### \$3,400,000

0 Bedroom, 0.00 Bathroom, Commercial on 4.87 Acres

NONE, Whitecourt, Alberta

Thinking about investing in commercial Real Estate, this is the one to look at! This shop is fully leased to a AAA renter for 5 years. Premium shop, metal construction with a total of 13 front offices plus reception, kitchen / lunch room, filing and a board room. Some furnishings available. Two end drive through wash bays and four more pull through bays and two middle bays. Fenced parking at the rear with power. Yard is gravel packed. Located in Woodlands Business Park, beside the Whitecourt Airport. This property is a great investment.