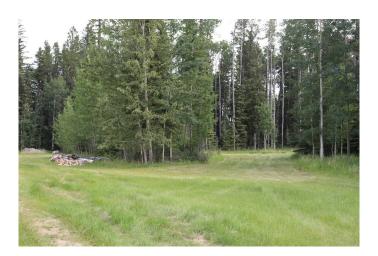

#### \$149,000

0 Bedroom, 0.00 Bathroom, Land on 3.46 Acres

NONE, Rural Yellowhead County, Alberta

Gated Community in a private subdivision located about 2 miles from Edson.
Underground services are to the property line and consists of power, gas, telephone and high speed internet. Property owners are responsible for the well and septic system. Subdivision is paved.