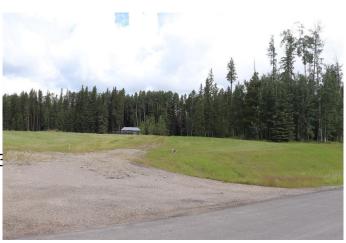

#### \$149,000

0 Bedroom, 0.00 Bathroom, Land on 3.46 Acres

NONE, Rural Yellowhead County, Alberta

Gated Community in a private subdivision located about 2 miles from Edson.
Underground services are to the property line and consists of power, gas, telephone and high speed internet. Property owners are responsible for the well and septic system. Subdivision is paved.