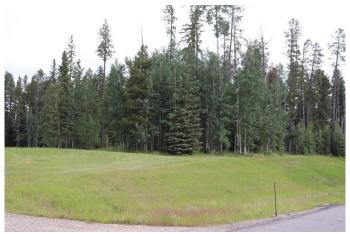

#### \$149,000

0 Bedroom, 0.00 Bathroom, Land on 3.46 Acres

NONE, Rural Yellowhead County, Alberta

Gated Community in a private subdivision located about 2 miles from Edson.
Underground services are to the property line and consists of power, gas, telephone and high speed internet. Property owners are responsible for the well and septic system. Subdivision is paved.