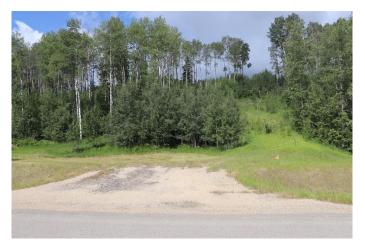

## \$109,000

0 Bedroom, 0.00 Bathroom, Land on 4.10 Acres

NONE, Rural Yellowhead County, Alberta

Private subdivision with paved roads. Gated Community. The lot includes underground services to the property line. This consists of power, gas, telephone and high speed internet. Property owners are responsible for there own well and septic system.