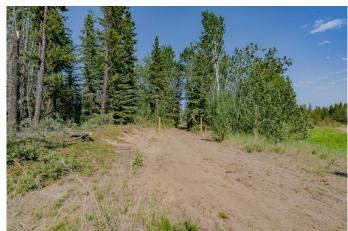

## \$215,900

0 Bedroom, 0.00 Bathroom, Land on 2.82 Acres

Dunes West, Rural Grande Prairie No. 1, County of, Alberta

2.82 acre private treed lot â€" Prime location Just 10 minutes from Grande Prairie! Build your dream home on this peaceful and private pie-shaped lot, perfectly situated just 1 minute off pavement and only 10 minutes from Grande Prairie City limits. Offering both seclusion and convenience, this rare parcel is one of the last private lots remaining in the area and its ready for your vision to come to life. Property highlights include: building site cleared with walk-out potential, designated area ready for a shop, complete with a turnaround driveway, secondary access potential from the South/East side & West access road prepped with 2" of fill for stability. This lot is zoned CR-5 which allows for flexible building options including home-based businesses. This is one of the highest elevation lots in the area, offering great drainage and even better views. Bordered by a closed County road to the North, a bird sanctuary to the South, and a private acreage across the way, you'II enjoy complete privacy and nature in every direction. Ready for Development: Aquatera initial tie-in fee is already paid and there is no GST on purchase price! Power and natural gas available right to the property line. This is an excellent opportunity for a custom home build with walk-out basement design surrounded by the beauty of the Wapiti. Close to Nordic ski trails,

#### **Exterior**

Lot Description Cleared, Corner Lot, Corners Marked, Environmental Reserve, Irregular

Lot, Many Trees, No Neighbours Behind, Private, See Remarks, Treed