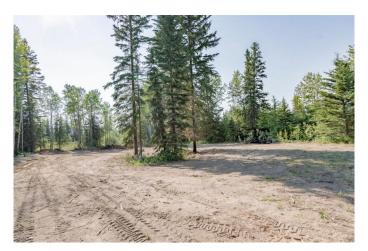

## \$215,900

0 Bedroom, 0.00 Bathroom, Land on 2.82 Acres

Dunes West, Rural Grande Prairie No. 1, County of, Alberta

2.82 acre private treed lot â€" Prime location Just 10 minutes from Grande Prairie! Build your dream home on this peaceful and private pie-shaped lot, perfectly situated just 1 minute off pavement and only 10 minutes from Grande Prairie City limits. Offering both seclusion and convenience, this rare parcel is one of the last private lots remaining in the area and its ready for your vision to come to life. Property highlights include: building site cleared with walk-out potential, designated area ready for a shop, complete with a turnaround driveway, secondary access potential from the South/East side & West access road prepped with 2" of fill for stability. This lot is zoned CR-5 which allows for flexible building options including home-based businesses. This is one of the highest elevation lots in the area, offering great drainage and even better views. Bordered by a closed County road to the North, a bird sanctuary to the South, and a private acreage across the way, you'II enjoy complete privacy and nature in every direction. Ready for Development: Aquatera initial tie-in fee is already paid and there is no GST on purchase price! Power and natural gas available right to the property line. This is an excellent opportunity for a custom home build with walk-out basement design surrounded by the beauty of the Wapiti. Close to Nordic ski trails,

#### **Exterior**

Lot Description Cleared, Corner Lot, Corners Marked, Environmental Reserve, Irregular

Lot, Many Trees, No Neighbours Behind, Private, See Remarks, Treed