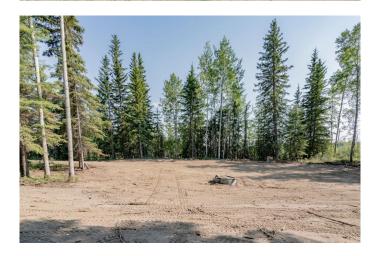

## \$215,900

0 Bedroom, 0.00 Bathroom, Land on 2.82 Acres

Dunes West, Rural Grande Prairie No. 1, County of, Alberta

2.82 acre private treed lot â€" Prime location Just 10 minutes from Grande Prairie! Build your dream home on this peaceful and private pie-shaped lot, perfectly situated just 1 minute off pavement and only 10 minutes from Grande Prairie City limits. Offering both seclusion and convenience, this rare parcel is one of the last private lots remaining in the area and its ready for your vision to come to life. Property highlights include: building site cleared with walk-out potential, designated area ready for a shop, complete with a turnaround driveway, secondary access potential from the South/East side & West access road prepped with 2" of fill for stability. This lot is zoned CR-5 which allows for flexible building options including home-based businesses. This is one of the highest elevation lots in the area, offering great drainage and even better views. Bordered by a closed County road to the North, a bird sanctuary to the South, and a private acreage across the way, you'II enjoy complete privacy and nature in every direction. Ready for Development: Aquatera initial tie-in fee is already paid and there is no GST on purchase price! Power and natural gas available right to the property line. This is an excellent opportunity for a custom home build with walk-out basement design surrounded by the beauty of the Wapiti. Close to Nordic ski trails,

#### **Exterior**

Lot Description Cleared, Corner Lot, Corners Marked, Environmental Reserve, Irregular

Lot, Many Trees, No Neighbours Behind, Private, See Remarks, Treed