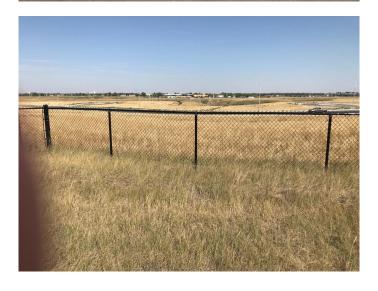

hridge, Lethbridge, Alberta

Going south on Highway 5, turn right into Southridge and go through Sandstone subdivision you will arrive at Gold Canyon Estates. Many lots available in sizes ranging from .33 to .48 acres all with gorgeous views of the mountains and many with coulee and city views. All services include City water, electrical and gas lines to the property line, street lights, sidewalks and paved streets. Everything is ready for you to build your dream home with the builder of your choice.



MLS® # A1037618 Price \$429,000

Bathrooms 0.00 Acres 0.35 Type Land

Sub-Type Residential Land

Status Active

# **Community Information**

Address 118 Sandstone Road S

Subdivision Southridge
City Lethbridge
County Lethbridge
Province Alberta

Postal Code T1K 8J1

#### **Amenities**







Utilities Electricity at Lot Line, Water At Lot Line, Natural Gas at Lot Line, Sewer

Available

#### **Exterior**

Lot Description No Neighbours Behind, Street Lighting

#### **Additional Information**

Date Listed October 1st, 2020

Days on Market 1722

Zoning DC

## **Listing Details**

Listing Office Onyx Realty Ltd.

Data is supplied by Pillar 9â,¢ MLS® System. Pillar 9â,¢ is the owner of the copyright in its MLS® System. Data is deemed reliable but is not guaranteed accurate by Pillar 9â,¢. The trademarks MLS®, Multiple Listing Service® and the associated logos are owned by The Canadian Real Estate Association (CREA) and identify the quality of services provided by real estate professionals who are members of CREA. Used under license.